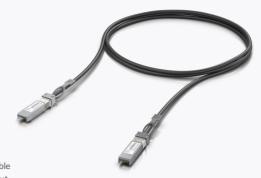

# **Direct Attach Cable**

#### UACC-DAC-SFP28:

SFP28 direct attach cable available in multiple lengths.

The 25 Gbps Direct Attach Cable is an SFP28-compatible cable capable of sustaining 25 Gbps throughput. Available in 4 lengths, this cable is perfect for creating short links between switches that deliver 25 Gbps speed throughout your network.

#### UACC-DAC-SFP10:

SFP+ direct attach cable available in multiple lengths.

The 10 Gbps Direct Attach Cable is an SFP+ compatible cable capable of sustaining 10 Gbps throughput. Available in 4 lengths, this cable is perfect for creating short links between switches that deliver 10 Gbps speed throughout your network.